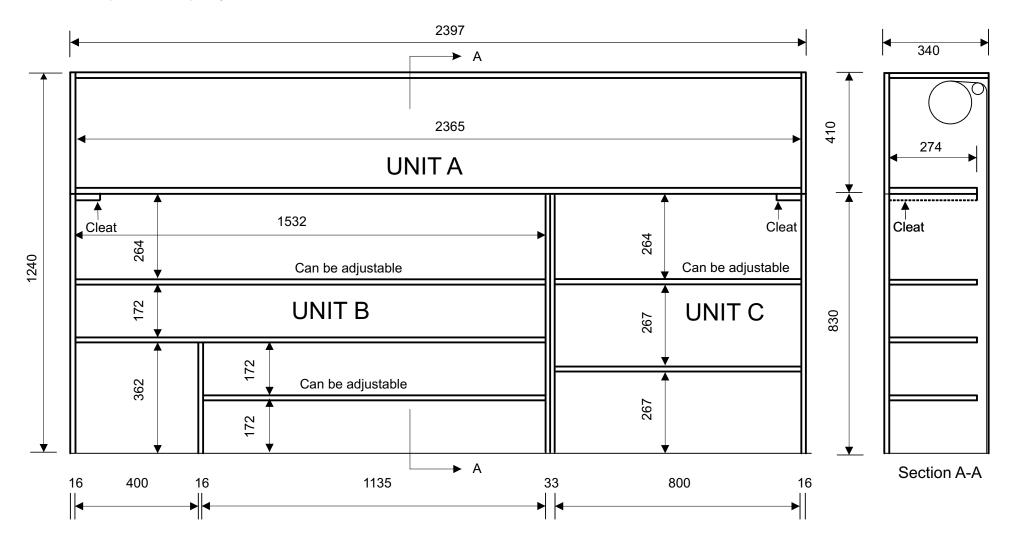

This drawing depicts the actual measurements of the large Benchtop Pantry shown in our video.

The shelving configuration is designed for storage of a variety of items including cutting boards, large packets of cereal, canned food, etc.

For ease of installation, manufacture a top Unit A, a bottom Unit B and a bottom Unit C.

The full width of the top shelf of the pantry must be clear for installation of, and access to, the Tambortech Door.