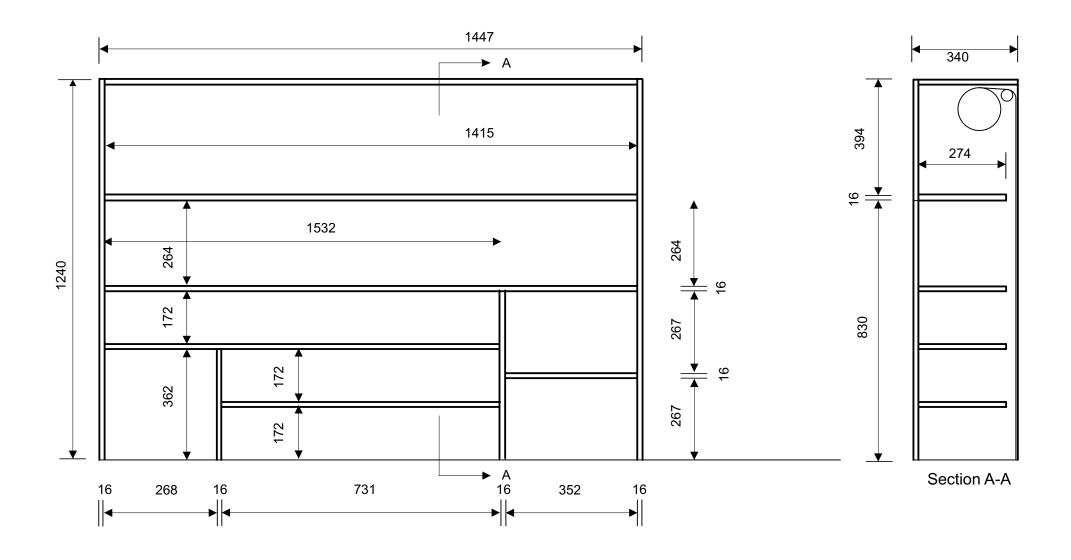

This drawing depicts the actual measurements of the smaller Benchtop Pantry shown in the Installation of an Electric Motor video.

The shelving configuration is designed for storage of a variety of items including cutting boards, large packets of cereal, canned food, etc.

The full width of the top shelf of the pantry must be clear for installation of, and access to, the Tambortech Door.